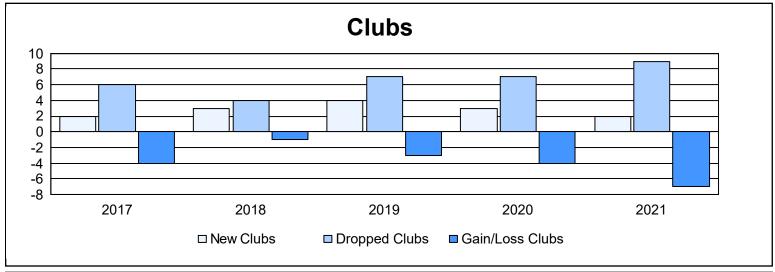

| Year      | New<br>Clubs | Dropped<br>Clubs | Gain/<br>Loss<br>Clubs | New<br>Members | Charter<br>Members | Reinstate<br>Members | Transfer<br>Members | Total<br>Member<br>Added | Total<br>Members<br>Dropped | Gain/<br>Loss<br>Members |
|-----------|--------------|------------------|------------------------|----------------|--------------------|----------------------|---------------------|--------------------------|-----------------------------|--------------------------|
| 2016-2017 | 2            | 6                | -4                     | 417            | 48                 | 25                   | 24                  | 514                      | 633                         | -119                     |
| 2017-2018 | 3            | 4                | -1                     | 402            | 86                 | 47                   | 6                   | 541                      | 652                         | -111                     |
| 2018-2019 | 4            | 7                | -3                     | 427            | 102                | 46                   | 33                  | 608                      | 610                         | -2                       |
| 2019-2020 | 3            | 7                | -4                     | 249            | 78                 | 60                   | 20                  | 407                      | 707                         | -300                     |
| 2020-2021 | 2            | 9                | -7                     | 247            | 54                 | 60                   | 19                  | 380                      | 485                         | -105                     |
| Average   | 3            | 7                | -4                     | 348            | 74                 | 48                   | 20                  | 490                      | 617                         | -127                     |