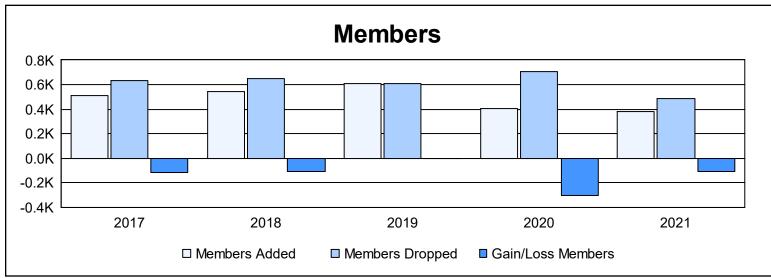

| Year      | New<br>Clubs | Dropped<br>Clubs | Gain/<br>Loss<br>Clubs | New<br>Members | Charter<br>Members | Reinstate<br>Members | Transfer<br>Members | Total<br>Member<br>Added | Total<br>Members<br>Dropped | Gain/<br>Loss<br>Members |
|-----------|--------------|------------------|------------------------|----------------|--------------------|----------------------|---------------------|--------------------------|-----------------------------|--------------------------|
| 2016-2017 | 2            | 6                | -4                     | 417            | 48                 | 25                   | 24                  | 514                      | 633                         | -119                     |
| 2017-2018 | 3            | 4                | -1                     | 402            | 86                 | 47                   | 6                   | 541                      | 652                         | -111                     |
| 2018-2019 | 4            | 7                | -3                     | 427            | 102                | 46                   | 33                  | 608                      | 610                         | -2                       |
| 2019-2020 | 3            | 7                | -4                     | 249            | 78                 | 60                   | 20                  | 407                      | 707                         | -300                     |
| 2020-2021 | 2            | 9                | -7                     | 247            | 54                 | 60                   | 19                  | 380                      | 485                         | -105                     |
| Average   | 3            | 7                | -4                     | 348            | 74                 | 48                   | 20                  | 490                      | 617                         | -127                     |