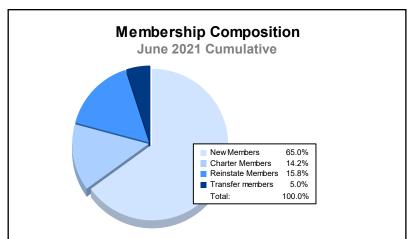

| Year      | New<br>Clubs | Dropped<br>Clubs | Gain/<br>Loss<br>Clubs | New<br>Members | Charter<br>Members | Reinstate<br>Members | Transfer<br>Members | Total<br>Member<br>Added | Total<br>Members<br>Dropped | Gain/<br>Loss<br>Members |
|-----------|--------------|------------------|------------------------|----------------|--------------------|----------------------|---------------------|--------------------------|-----------------------------|--------------------------|
| 2016-2017 | 2            | 6                | -4                     | 417            | 48                 | 25                   | 24                  | 514                      | 633                         | -119                     |
| 2017-2018 | 3            | 4                | -1                     | 402            | 86                 | 47                   | 6                   | 541                      | 652                         | -111                     |
| 2018-2019 | 4            | 7                | -3                     | 427            | 102                | 46                   | 33                  | 608                      | 610                         | -2                       |
| 2019-2020 | 3            | 7                | -4                     | 249            | 78                 | 60                   | 20                  | 407                      | 707                         | -300                     |
| 2020-2021 | 2            | 9                | -7                     | 247            | 54                 | 60                   | 19                  | 380                      | 485                         | -105                     |
| Average   | 3            | 7                | -4                     | 348            | 74                 | 48                   | 20                  | 490                      | 617                         | -127                     |